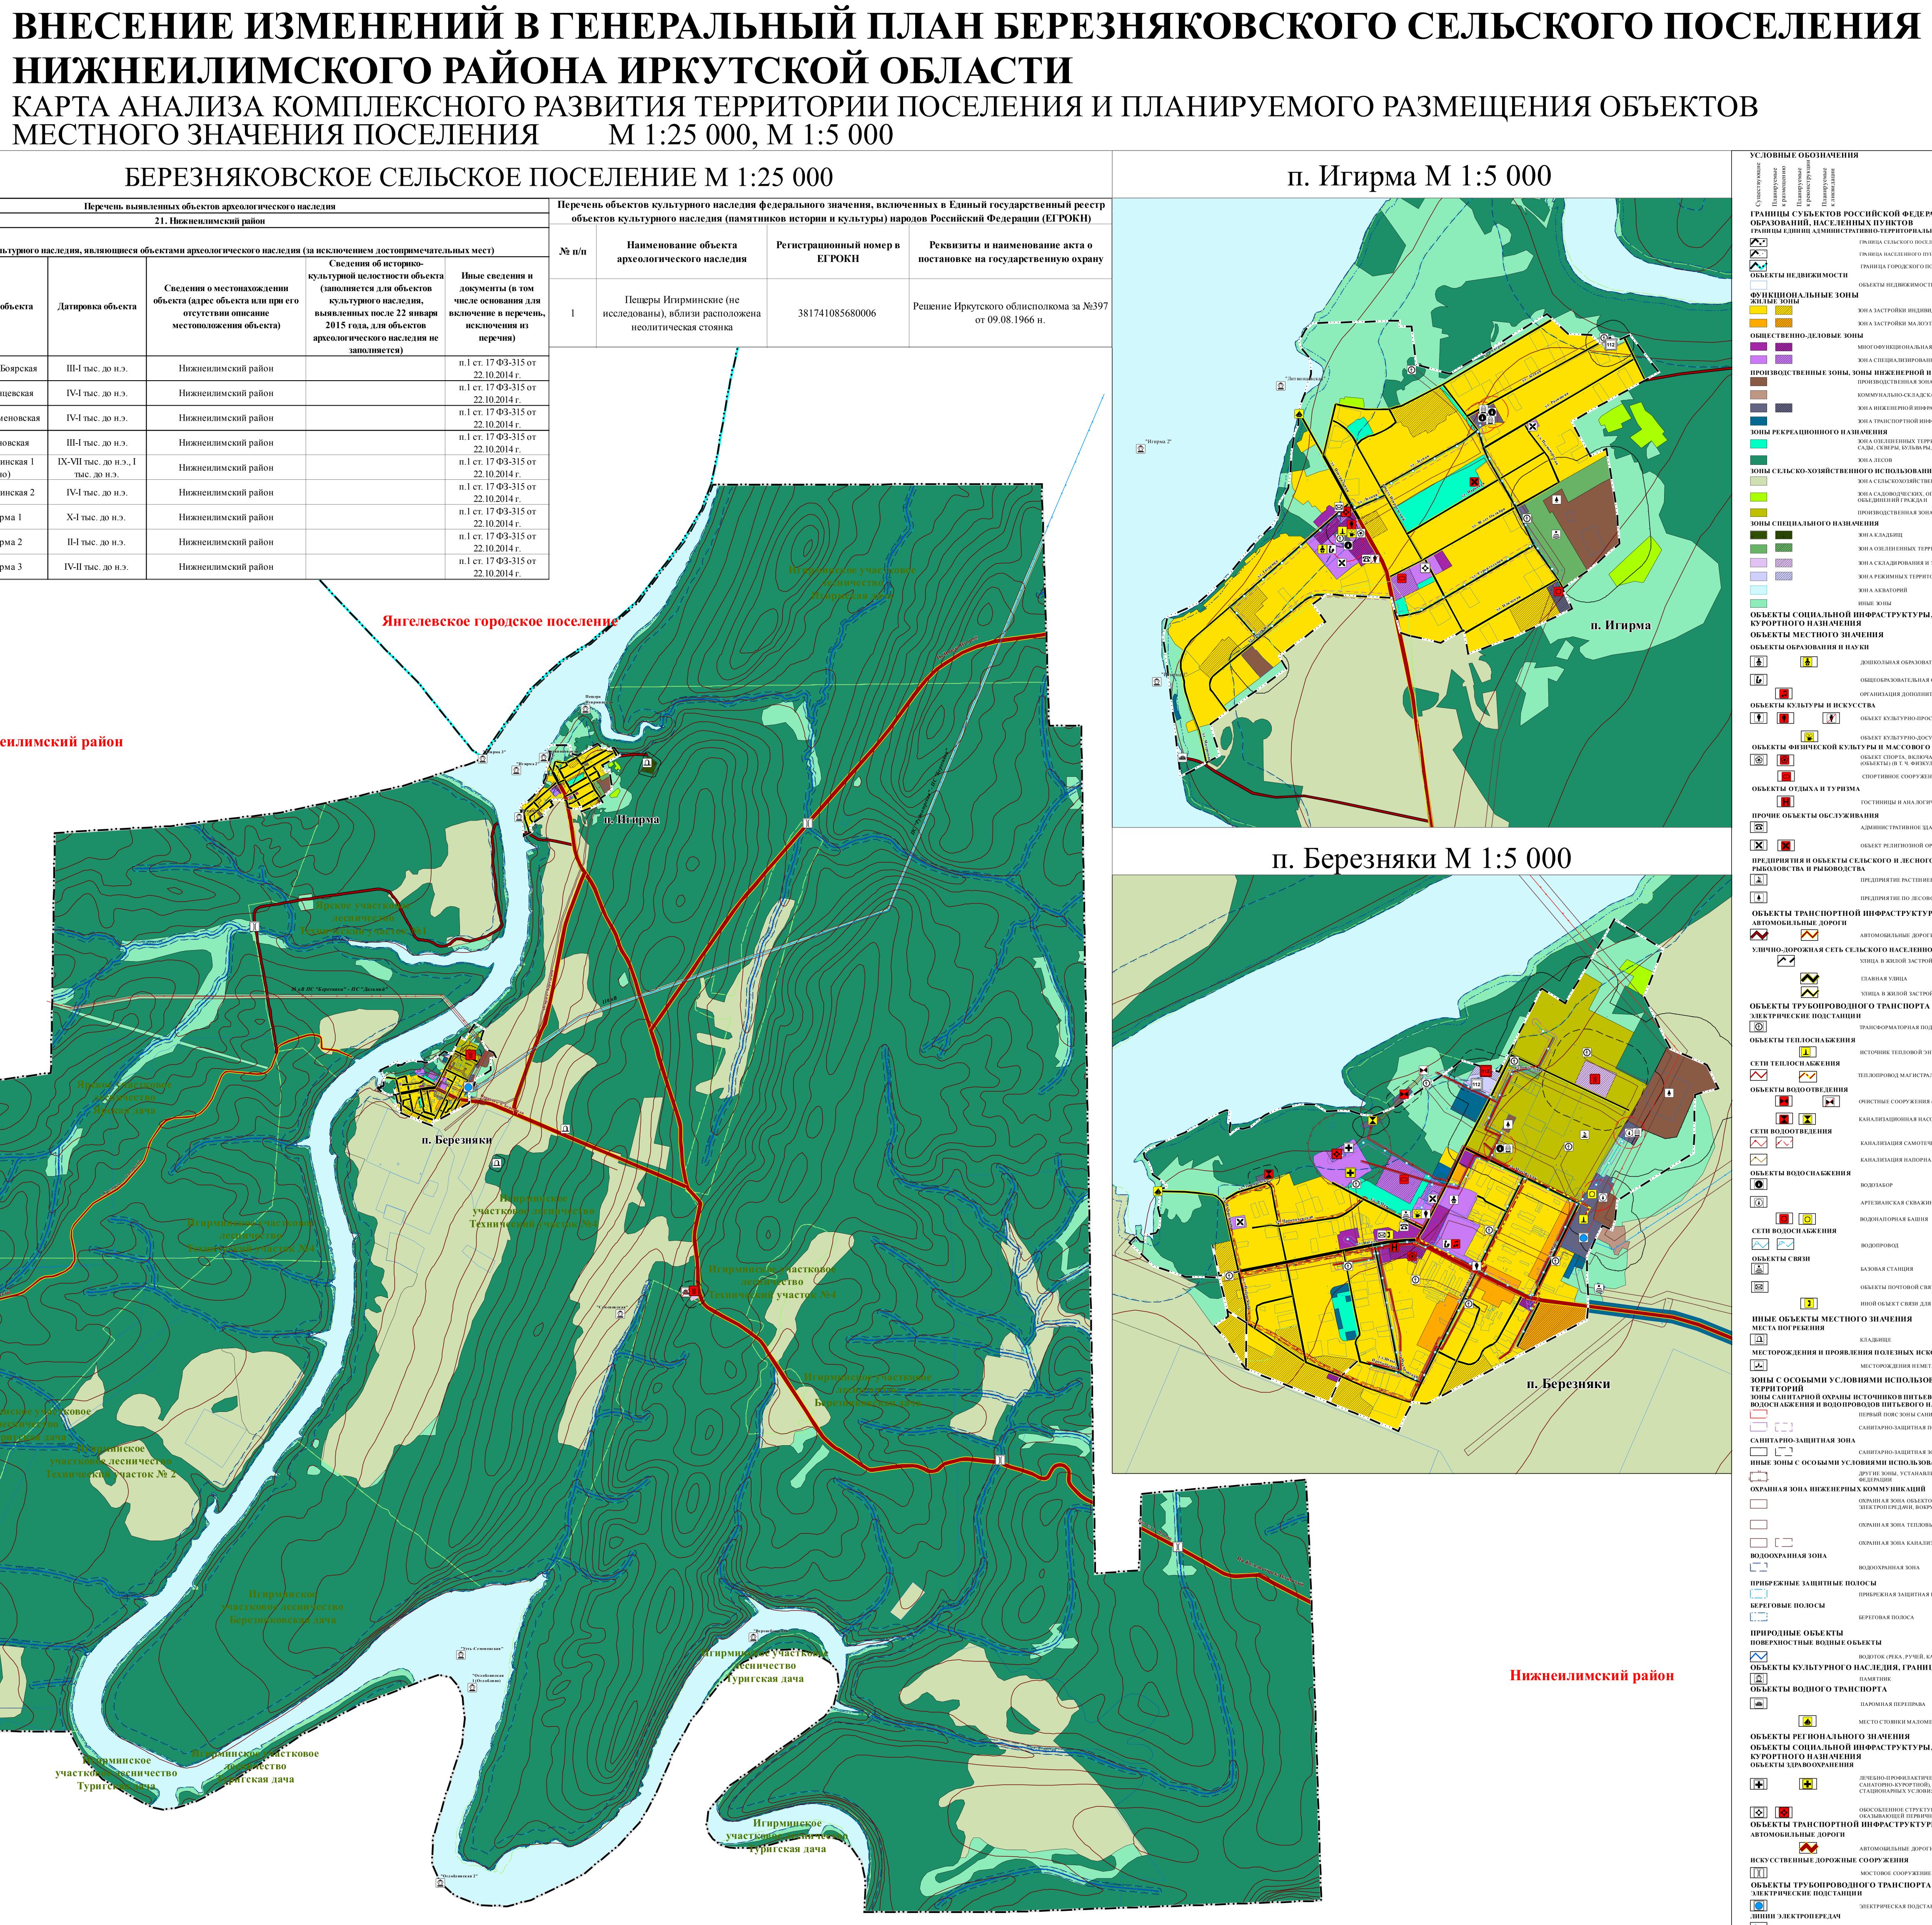

## МЕСТНОГО ЗНАЧЕНИЯ ПОСЕЛЕНИЯ

Перечень выявленных объектов археологического наследия 21. Нижнеилимский район

| № п/п   | Наименование объекта                  | Датировка объекта                      | Сведения о местонахождении<br>объекта (адрес объекта или при его<br>отсутствии описание<br>местоположения объекта) | Сведения об историко-<br>культурной целостности объект<br>(заполняется для объектов<br>культурного наследия,<br>выявленных после 22 января<br>2015 года, для объектов<br>археологического наследия не<br>заполняется) |
|---------|---------------------------------------|----------------------------------------|--------------------------------------------------------------------------------------------------------------------|-----------------------------------------------------------------------------------------------------------------------------------------------------------------------------------------------------------------------|
| 21.2.20 | Стоянка Верхне-Боярская               | III-I тыс. до н.э.                     | Нижнеилимский район                                                                                                |                                                                                                                                                                                                                       |
| 21.2.21 | Стоянка Литвинцевская                 | IV-I тыс. до н.э.                      | Нижнеилимский район                                                                                                |                                                                                                                                                                                                                       |
| 21.2.22 | Стоянка Усть-Семеновская              | IV-I тыс. до н.э.                      | Нижнеилимский район                                                                                                |                                                                                                                                                                                                                       |
| 21.2.23 | Стоянка Семеновская                   | III-I тыс. до н.э.                     | Нижнеилимский район                                                                                                |                                                                                                                                                                                                                       |
| 21.2.24 | Стоянка Оглоблинская 1<br>(Оглоблино) | IX-VII тыс. до н.э., I<br>тыс. до н.э. | Нижнеилимский район                                                                                                |                                                                                                                                                                                                                       |
| 21.2.25 | Стоянка Оглоблинская 2                | IV-I тыс. до н.э.                      | Нижнеилимский район                                                                                                |                                                                                                                                                                                                                       |
| 21.2.26 | Стоянка Игирма 1                      | Х-І тыс. до н.э.                       | Нижнеилимский район                                                                                                |                                                                                                                                                                                                                       |
| 21.2.27 | Стоянка Игирма 2                      | II-I тыс. до н.э.                      | Нижнеилимский район                                                                                                |                                                                                                                                                                                                                       |
| 21.2.28 | Стоянка Игирма 3                      | IV-II тыс. до н.э.                     | Нижнеилимский район                                                                                                |                                                                                                                                                                                                                       |