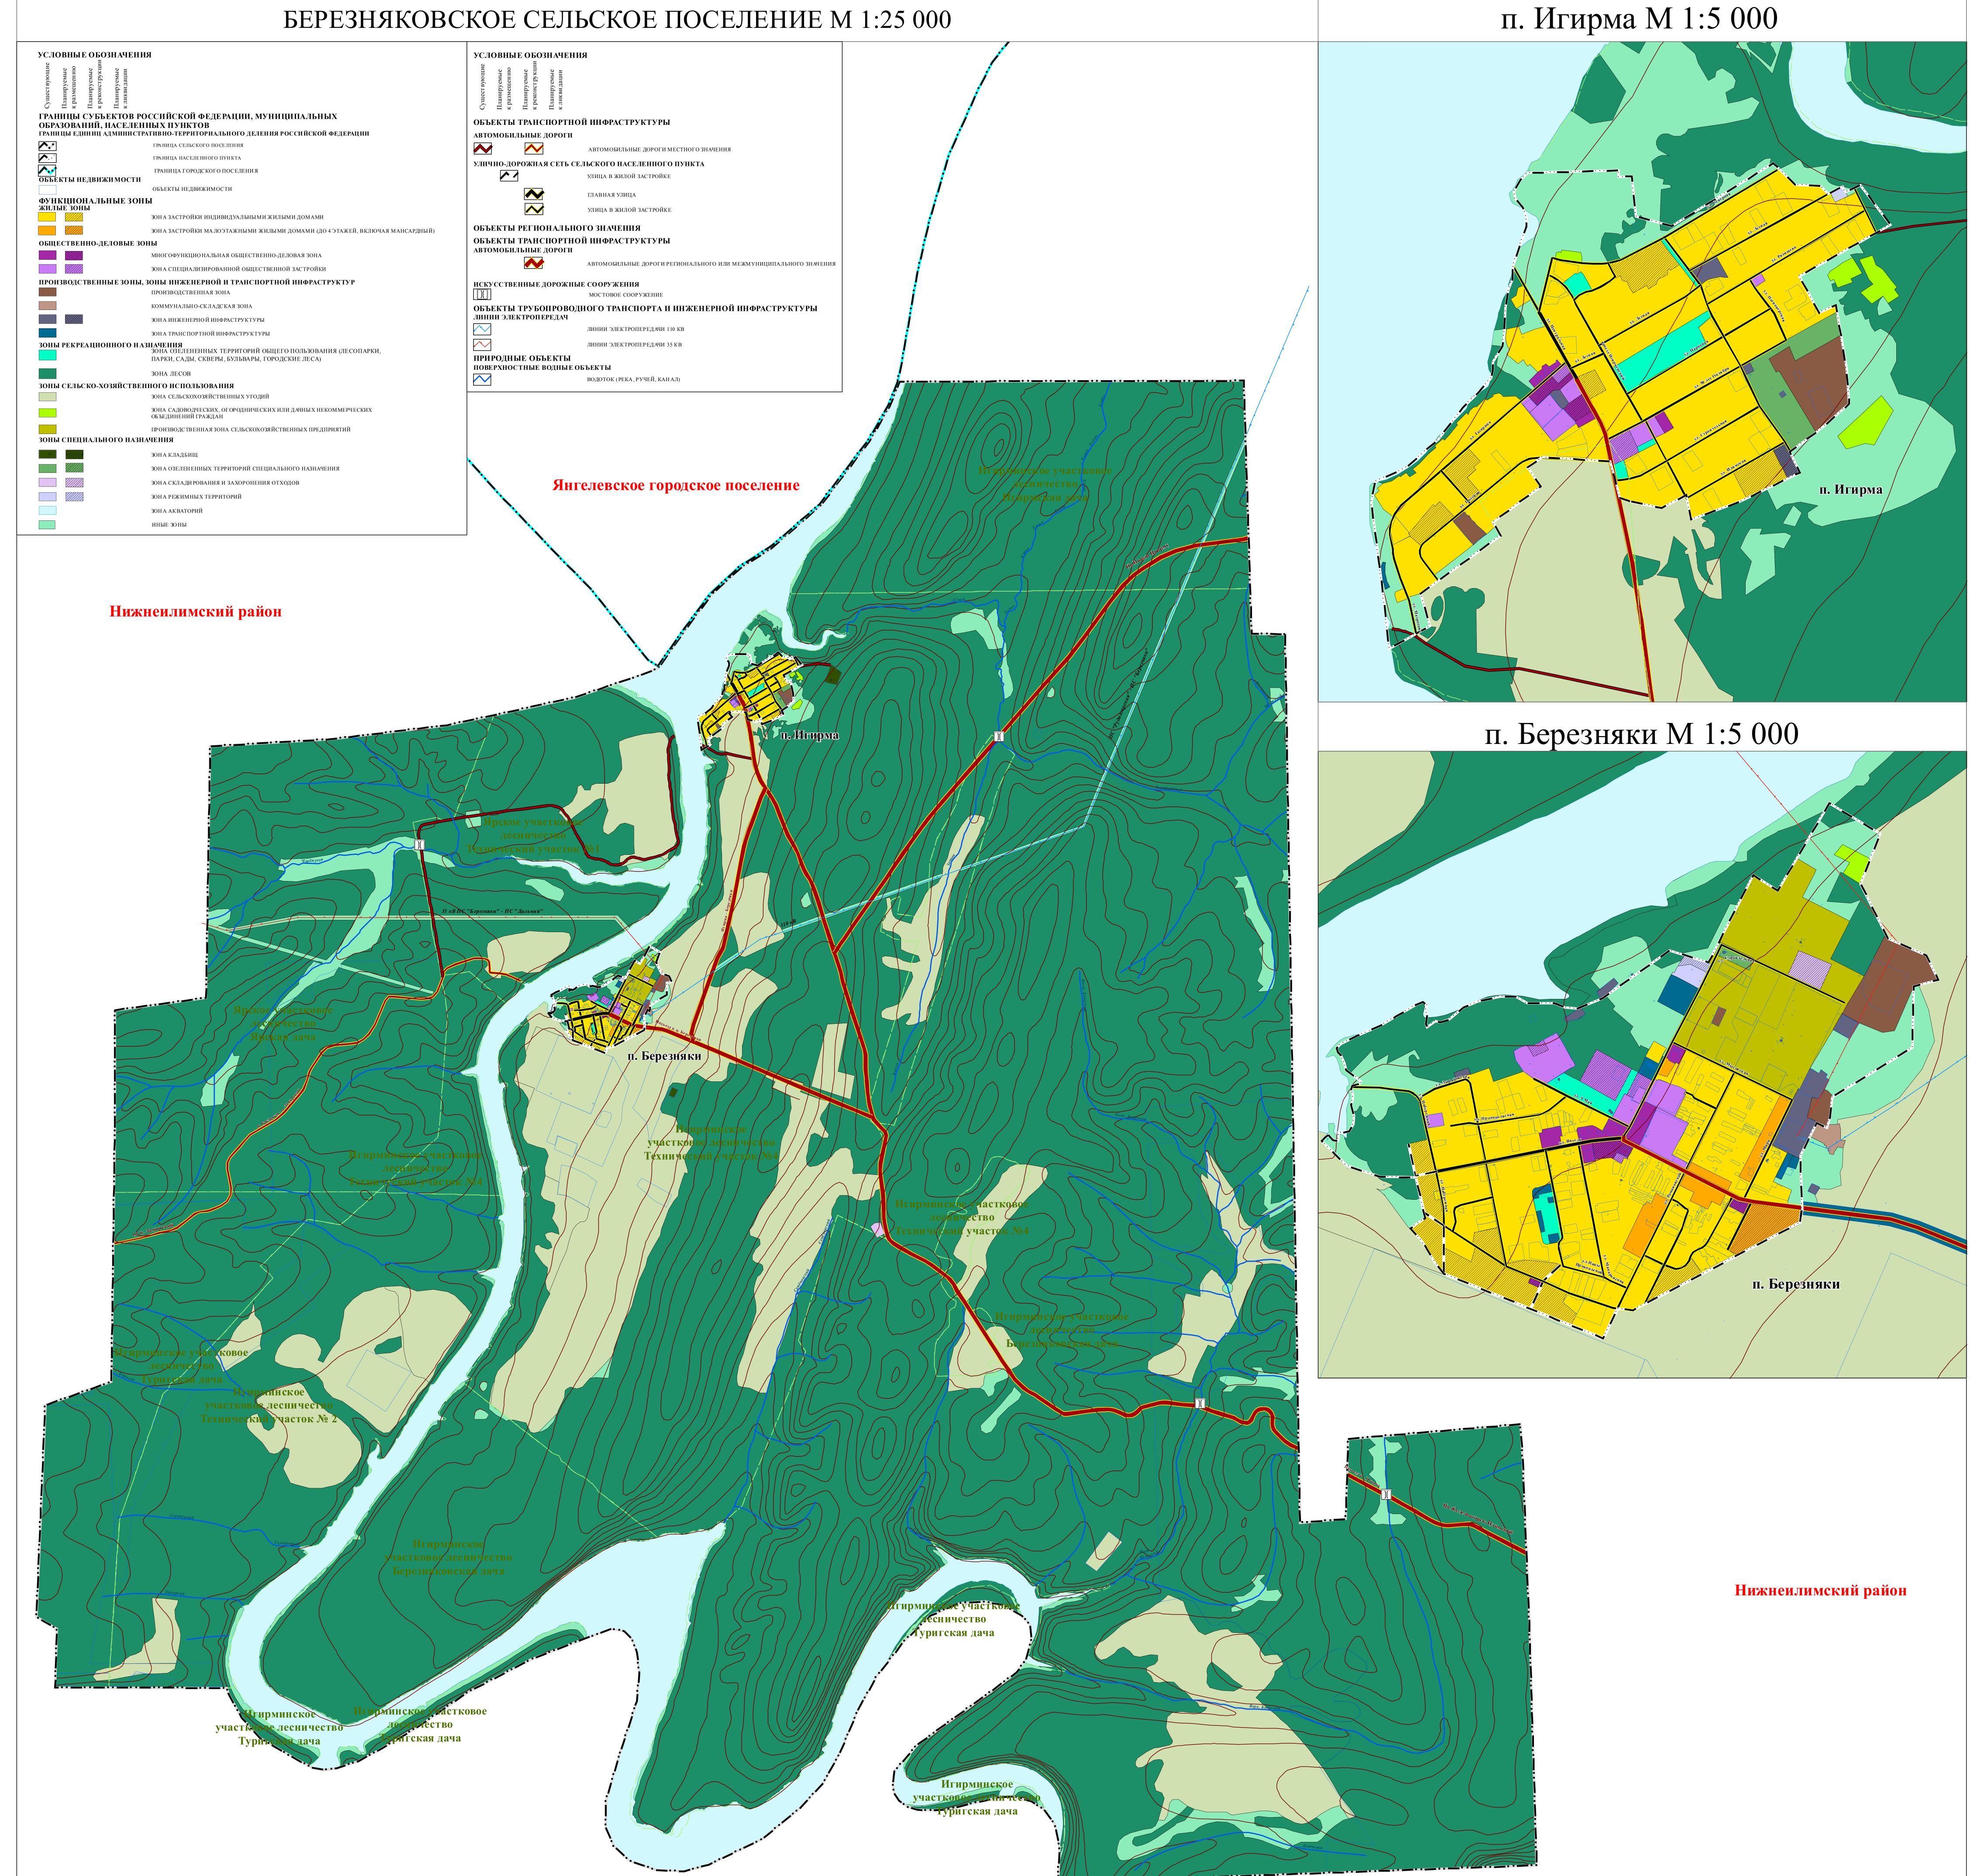

## ВНЕСЕНИЕ ИЗМЕНЕНИЙ В ГЕНЕРАЛЬНЫЙ ПЛАН БЕРЕЗНЯКОВСКОГО СЕЛЬСКОГО ПОСЕЛЕНИЯ НИЖНЕИЛИМСКОГО РАЙОНА ИРКУТСКОЙ ОБЛАСТИ

КАРТА ГРАНИЦ НАСЕЛЕННЫХ ПУНКТОВ, ВХОДЯЩИХ В СОСТАВ ПОСЕЛЕНИЯ М 1:25 000. М 1:5 000

## Нижнеилимский район

|            |               |                 |            |         |      | (12.0-2.4-нзм ГП - У.Ч-К 3                                        |                        |       |         |  |
|------------|---------------|-----------------|------------|---------|------|-------------------------------------------------------------------|------------------------|-------|---------|--|
| Изм.       | Кол.уч.       | Ли ст           | № док.     | Подпись | Дата | ВН ЕСЕНИЕ ИЗМЕНЕНИЙ В ГЕНЕРАЛЬНЫЙ ПЛАН<br>ПОСЕЛЕНИЯ НИЖН ЕИЛИМ СК |                        |       |         |  |
| Ген. дире  | Ген. директор |                 | a M.B.     |         |      | МАТЕРИАЛЫ ПРОЕКТА,<br>ПОДЛЕЖАЩИЕ УТВЕРЖ ДЕНИЮ                     | Стадия                 | Ли ст | Ли стов |  |
| Упр. про   | Упр. проектом |                 | а Л.А.     |         |      |                                                                   |                        |       |         |  |
| Архитектор |               | Ольховская А.В. |            |         |      |                                                                   |                        | I     | I       |  |
| Нормок     | Нормоконтроль |                 | кова О .А. |         |      | КАРТА ГРАНИЦ НАСЕЛЕНН ЫХ ПУ НКТОВ,                                |                        |       |         |  |
|            |               |                 |            |         |      | ВХОДЯЩИХ В СОСТА В ПОСЕЛЕНИЯ<br>М 1:25 000, М 1:5 000             | ООО "ППМ "Мастер-план" |       |         |  |