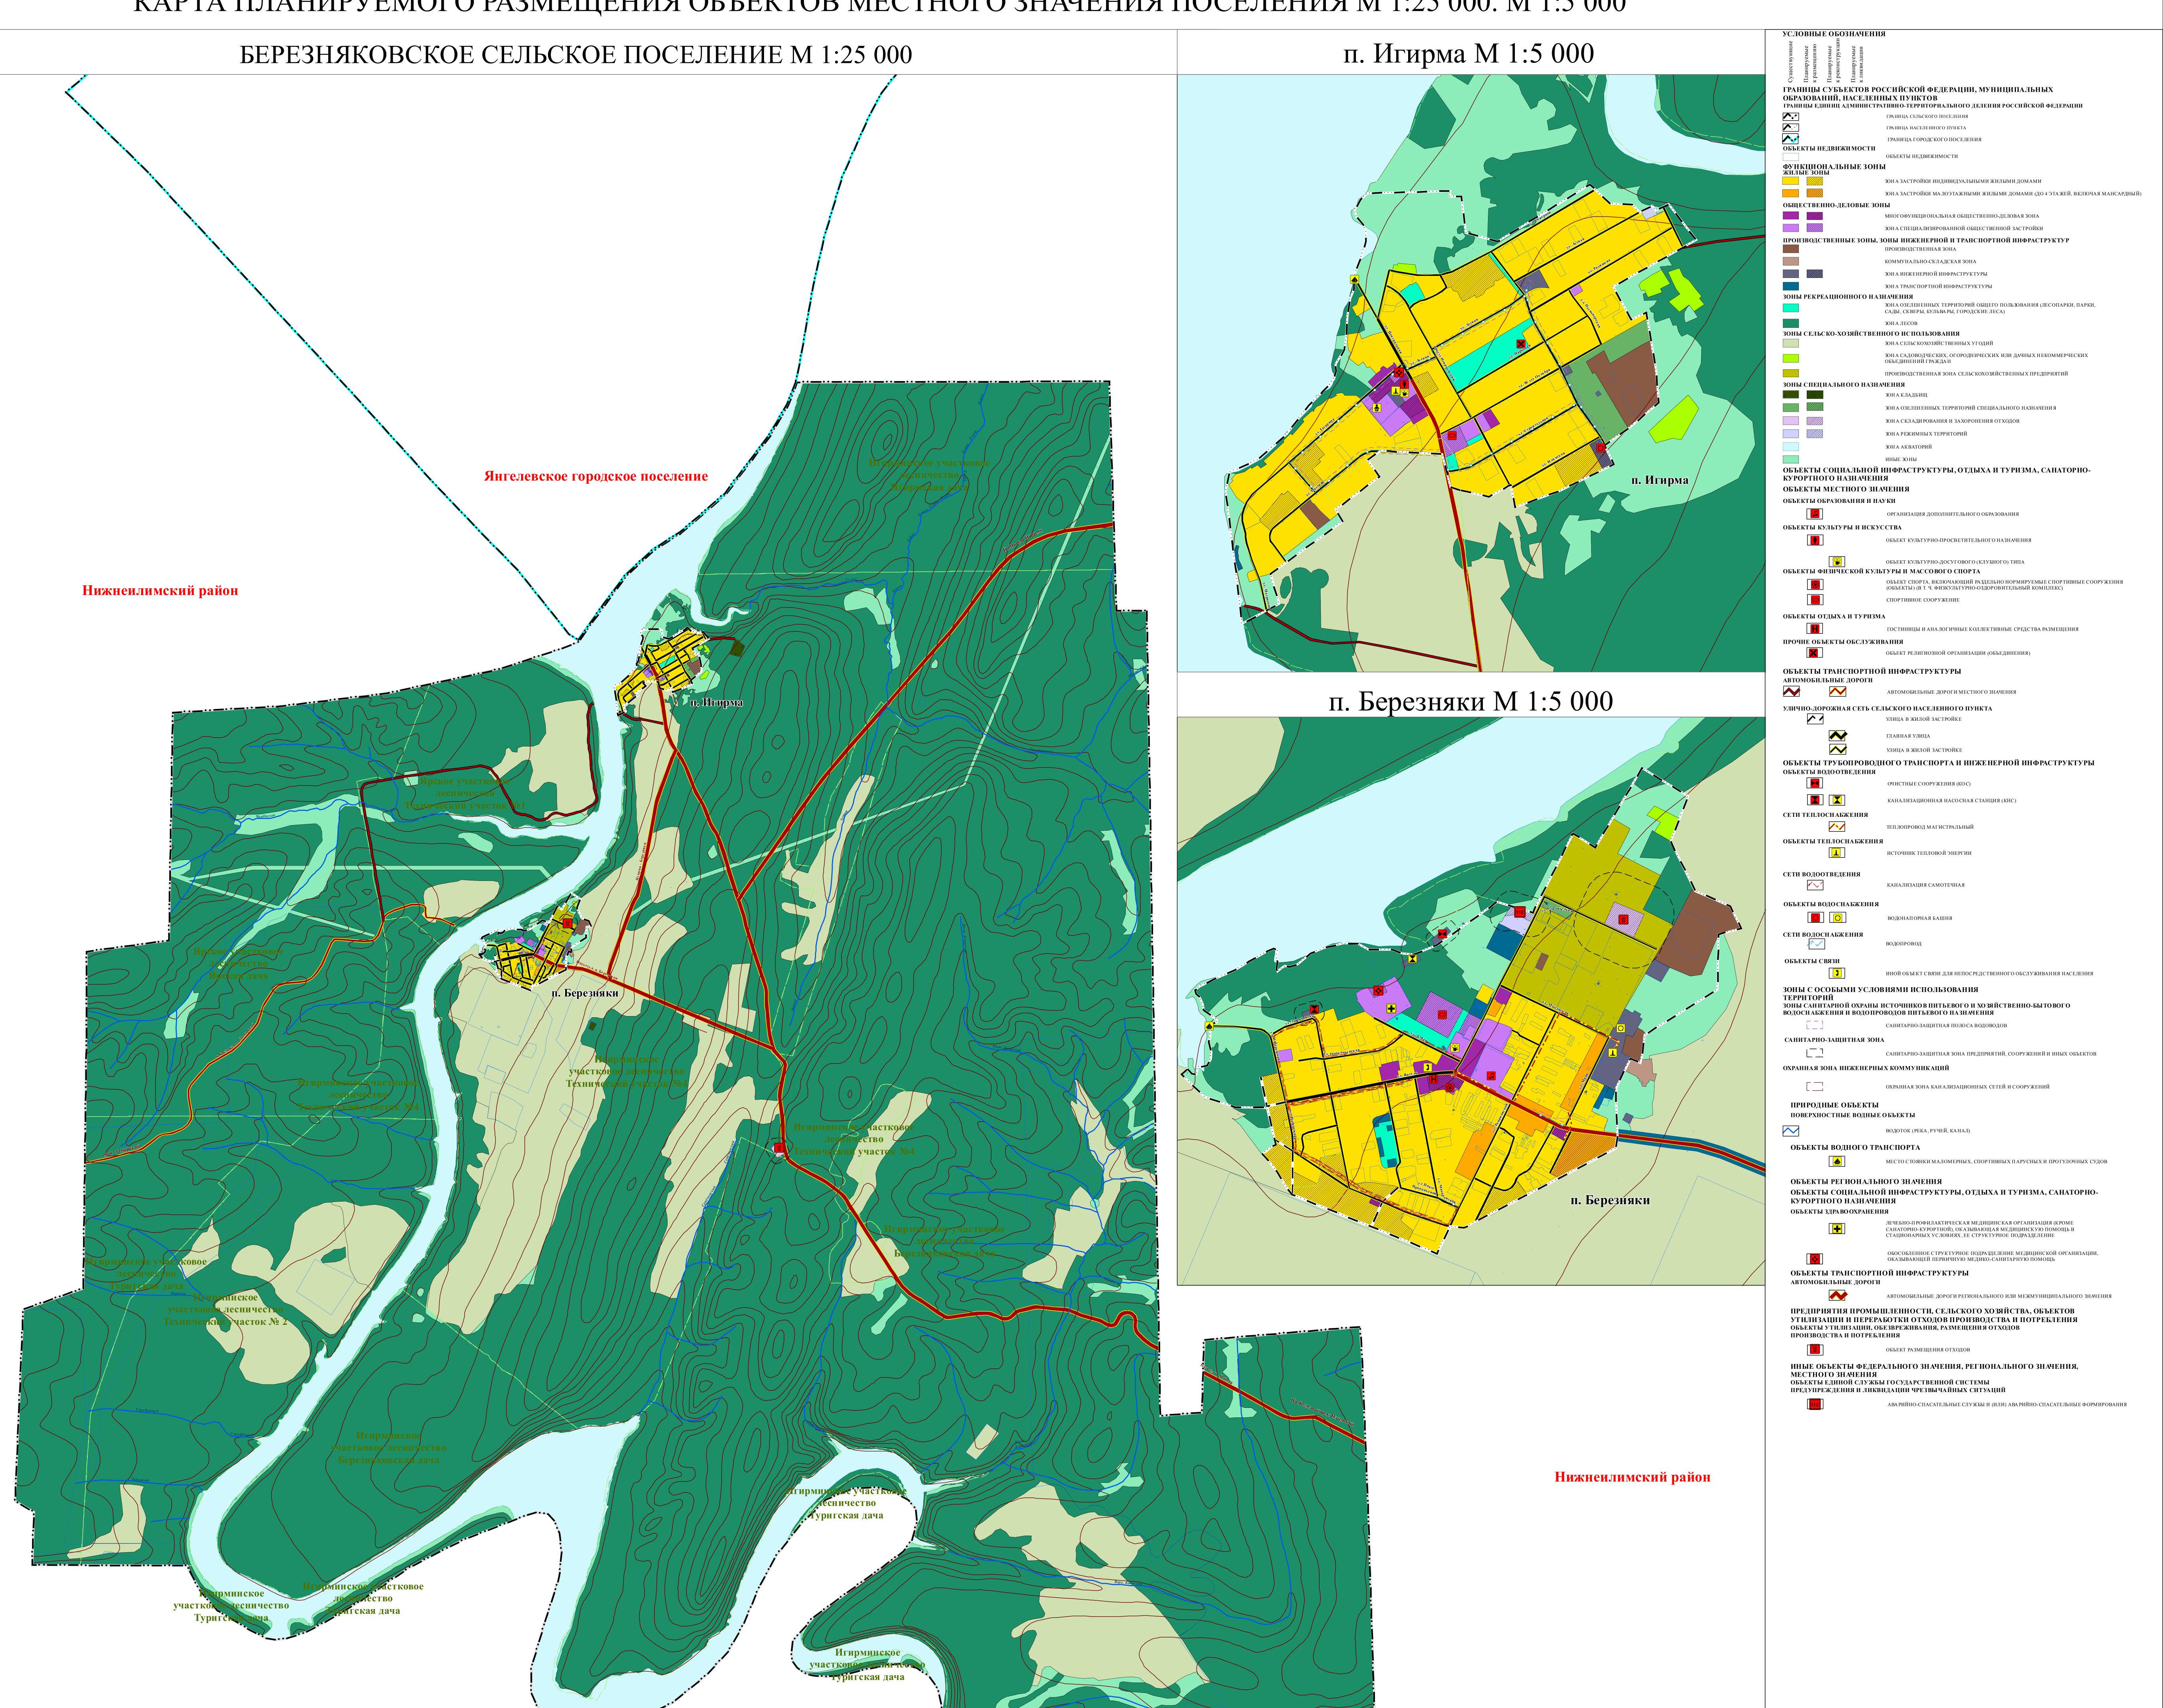

## ВНЕСЕНИЕ ИЗМЕНЕНИЙ В ГЕНЕРАЛЬНЫЙ ПЛАН БЕРЕЗНЯКОВСКОГО СЕЛЬСКОГО ПОСЕЛЕНИЯ НИЖНЕИЛИМСКОГО РАЙОНА ИРКУТСКОЙ ОБЛАСТИ

КАРТА ПЛАНИРУЕМОГО РАЗМЕЩЕНИЯ ОБЪЕКТОВ МЕСТНОГО ЗНАЧЕНИЯ ПОСЕЛЕНИЯ М 1:25 000. М 1:5 000

|               |  |                   |  |          |      | 020-24-изм ГП -УЧ-К 1                                                       |                        |       |         |  |
|---------------|--|-------------------|--|----------|------|-----------------------------------------------------------------------------|------------------------|-------|---------|--|
|               |  |                   |  |          | _    | ВН ЕСЕНИЕ ИЗМЕНЕНИЙ В ГЕНЕРА ЛЬНЫЙ ПЛАН I<br>ПОСЕЛЕНИЯ НИЖН ЕИЛИМ СКО       |                        |       |         |  |
| Изм. Кол.уч.  |  | Лист № док.       |  | Подп ись | Дата |                                                                             |                        |       |         |  |
| Ген. директор |  | Прогасова М.В.    |  |          |      | МАТЕРИАЛЫ ПРОЕКТА, П ОДЛЕЖАЩИЕ У ТВЕРЖДЕНИЮ                                 | Стадия                 | Ли ст | Ли стов |  |
| Упр. проектом |  | Чубыкина Л.А.     |  |          |      |                                                                             |                        | 1     | ,       |  |
| Архитектор    |  | Ольховская А.В.   |  |          |      |                                                                             |                        |       |         |  |
| Нормоконтроль |  | Собенникова О .А. |  |          |      | - КА РТА ПЛАНИ РУЕМ ОГО РАЗМЕЩЕН ИЯ ОБЪЕКТОВ<br>МЕСТНОГО ЗНАЧЕНИЯ ПОСЕЛЕНИЯ | ООО "ППМ "Мастер-план" |       |         |  |
|               |  |                   |  |          |      | 4                                                                           | 000 mm watep-man       |       |         |  |