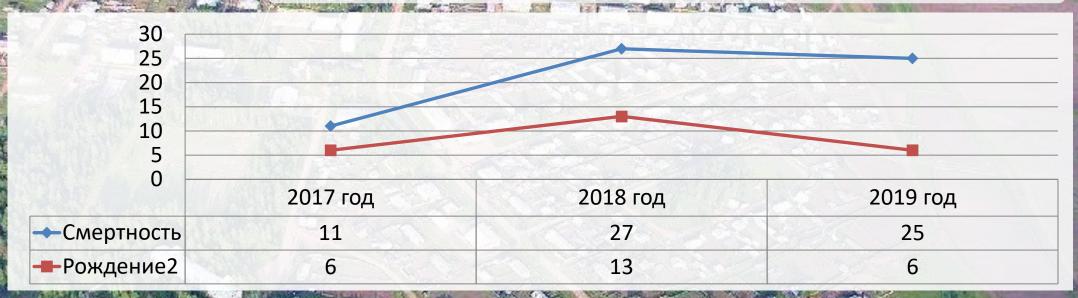

### Березняковское МО ДЕМОГРАФИЧЕСКАЯ СИТУАЦИЯ ПО ДАННЫМ ПОХОЗЯЙСТВЕННЫХ КНИГ

УРОВЕНЬ БЕЗРАБОТИЦЫ