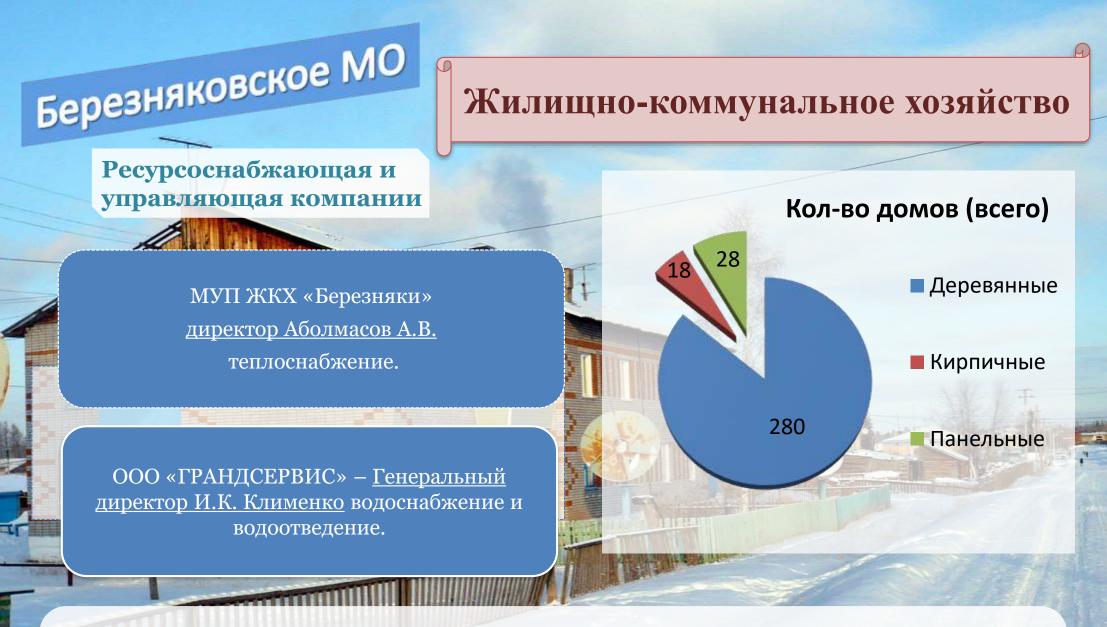

#### Установка стеклопакетов

Жилищный фонд Березняковского сельского поселения на 01.01.2020г. составил 39909,4 м<sup>2</sup>; в том числе п. Березняки - 26083,4 м<sup>2</sup> (бл.фонд - 20554,0м<sup>2</sup> и небл.фонд - 5529,4м<sup>2</sup>); п. Игирма - 13826 м<sup>2</sup>. Количество домов п. Березняки - 157, п. Игирма – 167, всего 324. В среднем степень износа – 45 - 76 %. Жильём обеспечено всё население посёлков. Имеются квартиры в неблагоустроенном фонде для распределения. Очереди нет.

### Жилищно-коммунальное хозяйство

фонд БСП за 2019 год составляет: п.Березняки – всего (399), 307 (приватизировано), 35 (частных), 56 (мун) п. Игирма – всего (318), 81 (приватизировано), 25 (частных), 214 (мун)