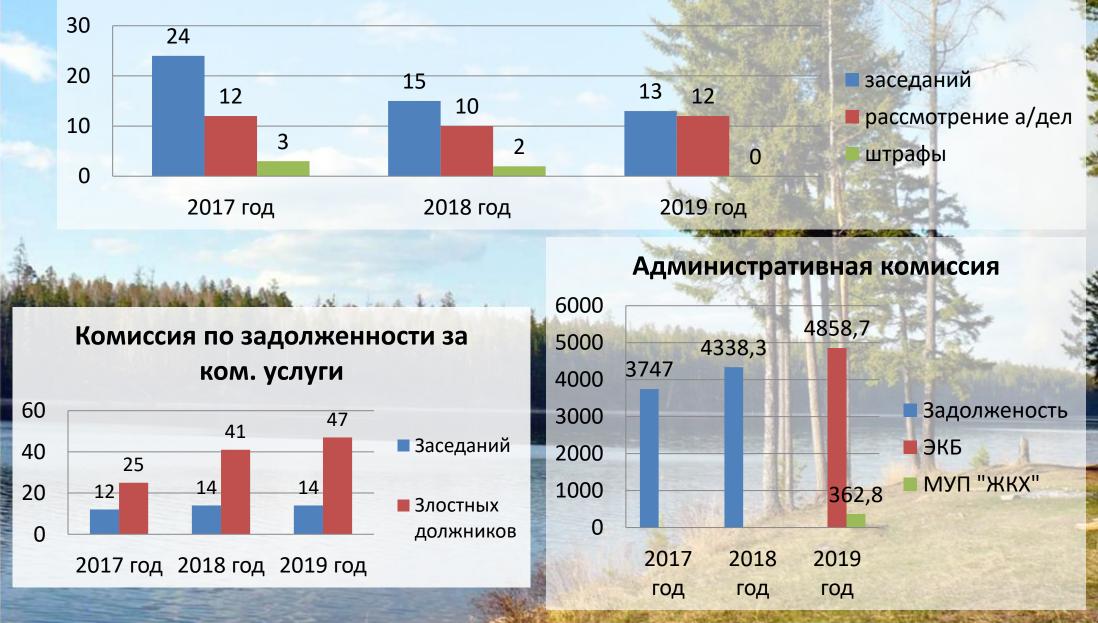

### Комиссии при администрации

#### При администрации работают комиссии:

•Жилищная комиссия по задолженности за коммунальные услуги

- •Комиссия по делам несовершеннолетних
- •Совет содействия семье и школе
- •Административная комиссия