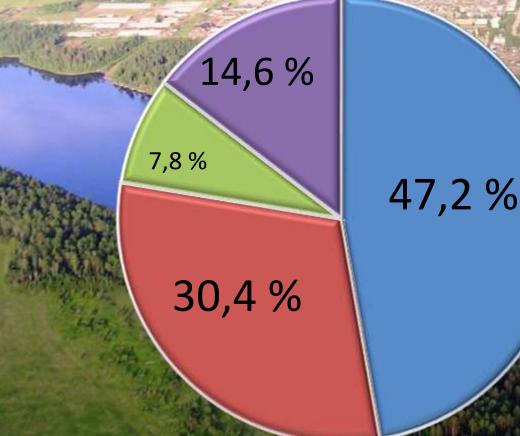

### Население составляет 1701 человек

Березняковское МО

Трудоспособного возраста-803

🔳 Пенсионеры- 517

🔳 Льготная категория чел.-133

Студенты, учащиеся, дети-248