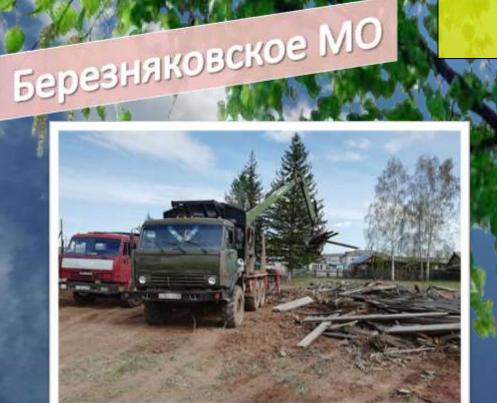

### Благоустройство

#### Освоено денежных средств За 2019 год п. Березняки - 30 1,5 тыс. руб. Всего: Проведено субботников 1 п. Игирма - 18 Освоено бюджетных средств т.р. Приняли участие по очистке и 2 1650 чел. благоустройству территории Приобретены средства пожаротушения – 55000 тыс. Очищенно территорий 60,3 т.м2 3 руб. Детская площадка – 99900 тыс. руб. 2 Произведены мероприятия 3 Спортивные уличные тренажёры – 99900 тыс. руб. Коновалов С.И. Уборка корта и территории школы Лузан А.Н. 4 Лакокрасочные изделия – 19835 тыс. руб. Обустройство зон отдыха п. Игирма Брюханов Е.А. Выделение пиломатериала для ремонта 000 «Омфал» тубдиспансера Мукорез В.А. Установка детской площадки Население посёлка п. Игирма Установка уличных спортивных тренажёров Администрация п. Березняки Косметический ремонт памятника Администрация, Совет участникам ВОВ п. Березняки ветеранов Закрытие свалки на 7 км. ООО «Грандсервис» Клименко И.К. Расширение кладбища Лузан А.Н. Ямочный ремонт по улицам Дирекция дорог