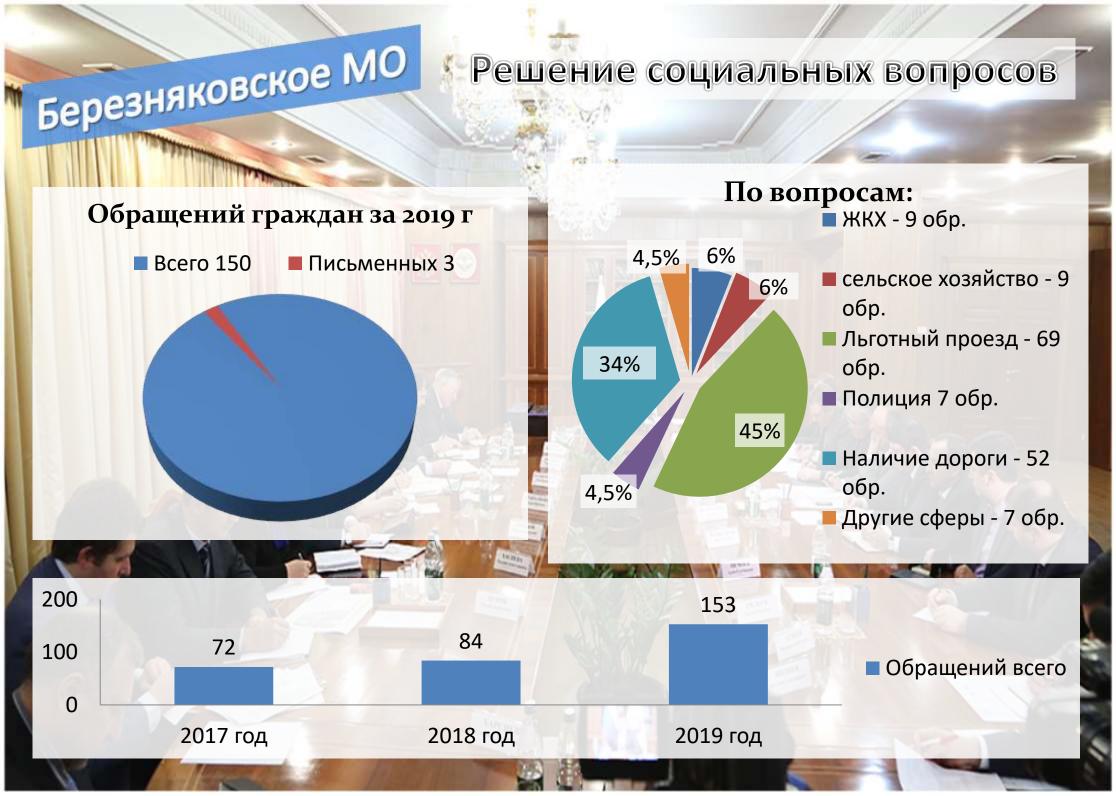

# Население составляет на 01.01.2020г. - 1701 ч.

### Решение социальных вопросов

| N⁰ | Поселковые мероприятия за 2019 год                  | Участников |
|----|-----------------------------------------------------|------------|
| 1  | Новый год                                           | 260        |
| 2  | Детские поселковые ёлки                             | 115        |
| 3  | День защитника отечества                            | 70         |
| 4  | Международный день 8 Марта                          | 200        |
| 5  | День победы                                         | 650        |
| 6  | День матери (посещение на дому)                     | 60         |
| 7  | День памяти и скорби «Свеча памяти»                 | 100        |
| 8  | День молодёжи                                       | 150        |
| 9  | День семьи, любви и верности                        | 45         |
| 10 | День физкультурника                                 | 100        |
| 11 | День знаний                                         | 250        |
| 12 | День пожилого человека «Осень жизни – пора золотая» | 75         |
| 13 | День единства                                       | 130        |
| 14 | Интеллектуальные турниры                            | 420        |
| 15 | Работа Клуба по интересам, работа спортзала         | постоянно  |