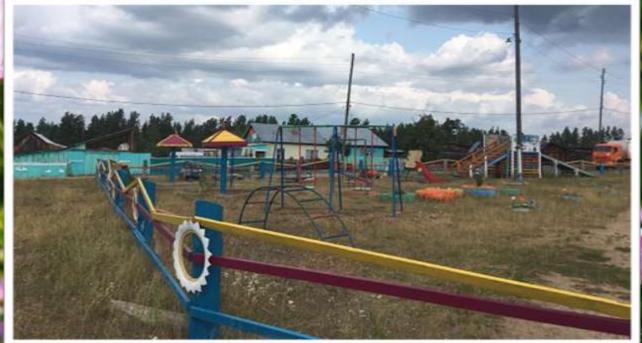

ерриторий 60,3 т.м2 3 руб. Детская площадка – 99900 тыс. руб. 2 Произведены мероприятия 3 Спортивные уличные тренажёры – 99900 тыс. руб. Коновалов С.И. Уборка корта и территории школы Лузан А.Н. 4 Лакокрасочные изделия – 19835 тыс. руб. Обустройство зон отдыха п. Игирма Брюханов Е.А. Выделение пиломатериала для ремонта 000 «Омфал» тубдиспансера Мукорез В.А. Установка детской площадки Население посёлка п. Игирма Установка уличных спортивных тренажёров Администрация п. Березняки Косметический ремонт памятника Администрация, Совет участникам ВОВ п. Березняки ветеранов Закрытие свалки на 7 км. ООО «Грандсервис» Клименко И.К. Расширение кладбища Лузан А.Н. Ямочный ремонт по улицам Дирекция дорог



### Благоустройство









### Благоустройство









### Благоустройство























Благоустройство (субботники)





### Решение социальных вопросов

| N⁰ | Поселковые мероприятия за 2019 год                  | Участников |
|----|-----------------------------------------------------|------------|
| 1  | Новый год                                           | 260        |
| 2  | Детские поселковые ёлки                             | 115        |
| 3  | День защитника отечества                            | 70         |
| 4  | Международный день 8 Марта                          | 200        |
| 5  | День победы                                         | 650        |
| 6  | День матери (посещение на дому)                     | 60         |
| 7  | День памяти и скорби «Свеча памяти»                 | 100        |
| 8  | День молодёжи                                       | 15