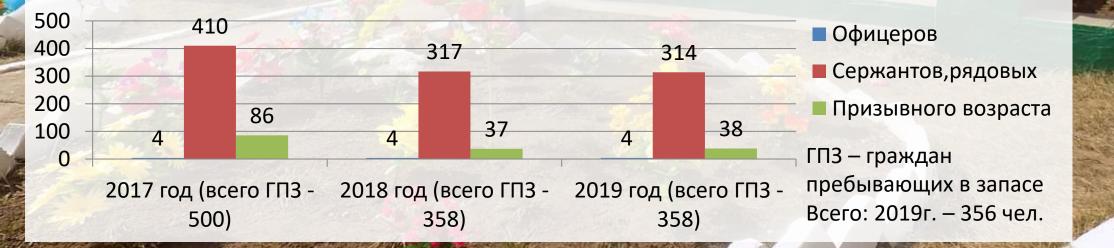

### Военно-учётный стол

Березняковское МО

Гражданская оборона и чрезвычайные ситуации

#### п. Березняки :

✓ Обновление мин.полосы вокруг свалки ТБО – 0,4
 га.;

Березняковское МО

 ✓ Уборка кустарников , 60,3м<sup>2</sup>. – 274,4м3.
 ✓ Приобретено в 2019г. пожарное оборудование: ранец противопожарный РП-18 «Ермак» – 2 шт.; мотопомпа противопожарная «Вепрь» МП-500БФ – 1 шт.; рукав пожарный напорный 50 к мотопомпе – 2 шт.; рукав, всасывающий к мотопомпе 50- 1 шт.
 п. Игирма :

 ✓ создание мин.полосы с юго - восточной стороны -1120м.;

 ✓ Уборка кустарников , мелких деревьев и сухой травы – 17,0м<sup>2</sup>. – 174,0 м3.