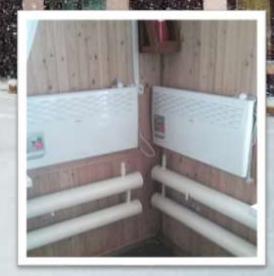

Произведена замена теплоснабжения СДК п. Игирма.

Здание переведено на электрообогрев. Произведено техническое присоединение Всего затрачено средств: 581,305 тыс. руб.