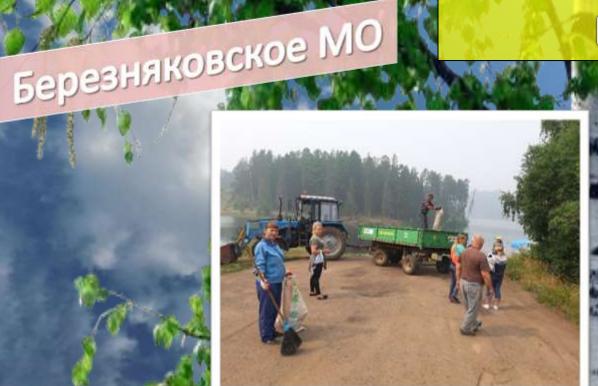

средства пожаротушения – 55000 тыс. Очищенно территорий 60,3 т.м2 3 руб. Детская площадка – 99900 тыс. руб. 2 Произведены мероприятия 3 Спортивные уличные тренажёры – 99900 тыс. руб. Коновалов С.И. Уборка корта и территории школы Лузан А.Н. 4 Лакокрасочные изделия – 19835 тыс. руб. Обустройство зон отдыха п. Игирма Брюханов Е.А. Выделение пиломатериала для ремонта 000 «Омфал» тубдиспансера Мукорез В.А. Установка детской площадки Население посёлка п. Игирма Установка уличных спортивных тренажёров Администрация п. Березняки Косметический ремонт памятника Администрация, Совет участникам ВОВ п. Березняки ветеранов Закрытие свалки на 7 км. ООО «Грандсервис» Клименко И.К. Расширение кладбища Лузан А.Н. Ямочный ремонт по улицам Дирекция дорог



### Благоустройство









### Благоустройство









### Благоустройство























Благоустройство (субботники)





### Решение социальных вопросов

| N⁰ | Поселковые мероприятия за 2019 год                  | Участников |
|----|-----------------------------------------------------|------------|
| 1  | Новый год                                           | 260        |
| 2  | Детские поселковые ёлки                             | 115        |
| 3  | День защитника отечества                            | 70         |
| 4  | Международный день 8 Марта                          | 200        |
| 5  | День победы                                         | 650        |
| 6  | День матери (посещение на дому)                     | 60         |
| 7  | День памяти и скорби «Свеча памяти»                 | 100        |
| 8  | День моло