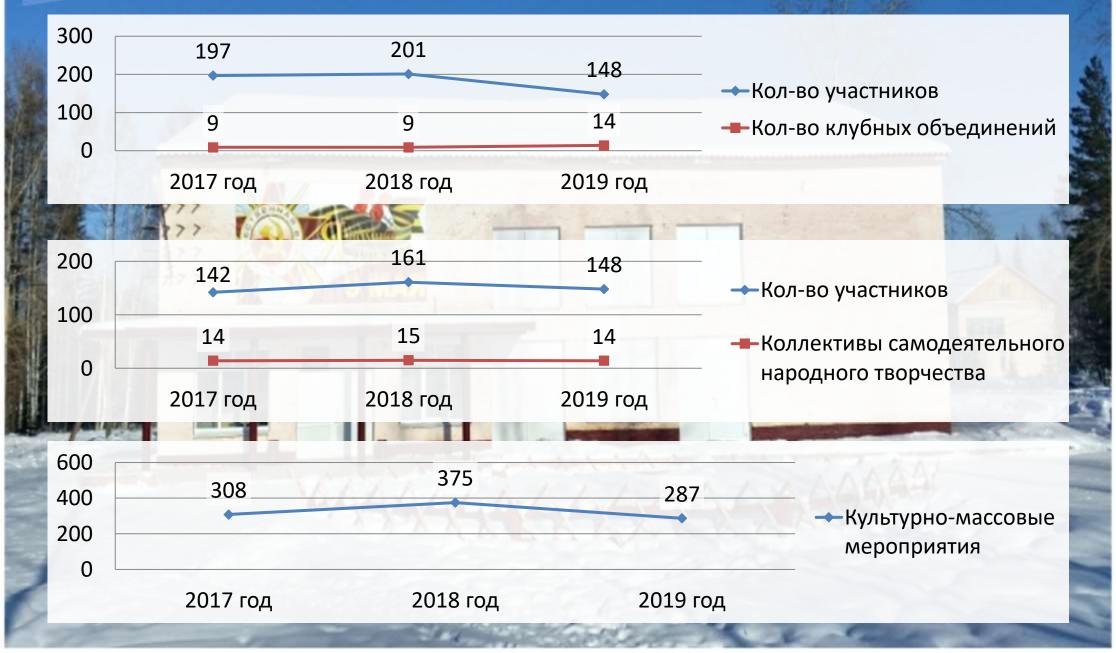

### Березняковское Культура (Библиотечное обслуживание)

|              | Mo | дельная библиотека п. Березняки и библиотека п. Игирма | 2017 г. | 2018 г. | 2019 г. |
|--------------|----|--------------------------------------------------------|---------|---------|---------|
| 5            | 1  | Количество пользователей                               | 757     | 774     | 771     |
|              | 2  | Количество посещений                                   | 8363    | 8454    | 8362    |
| のための         | 3  | Количество массовых мероприятий                        | 91      | 98      | 83      |
|              | 4  | Количество посещений на массовых мероприятиях          | 1723    | 2172    | 1257    |
| different of | 5  | Клубные объединения                                    | 3       | 2       | 2       |
| at a second  | 6  | Количество участников                                  | 121     | 110     | 110     |
| and and      | 7  | Количество посещений в клубных формированиях           | 570     | 570     | 439     |