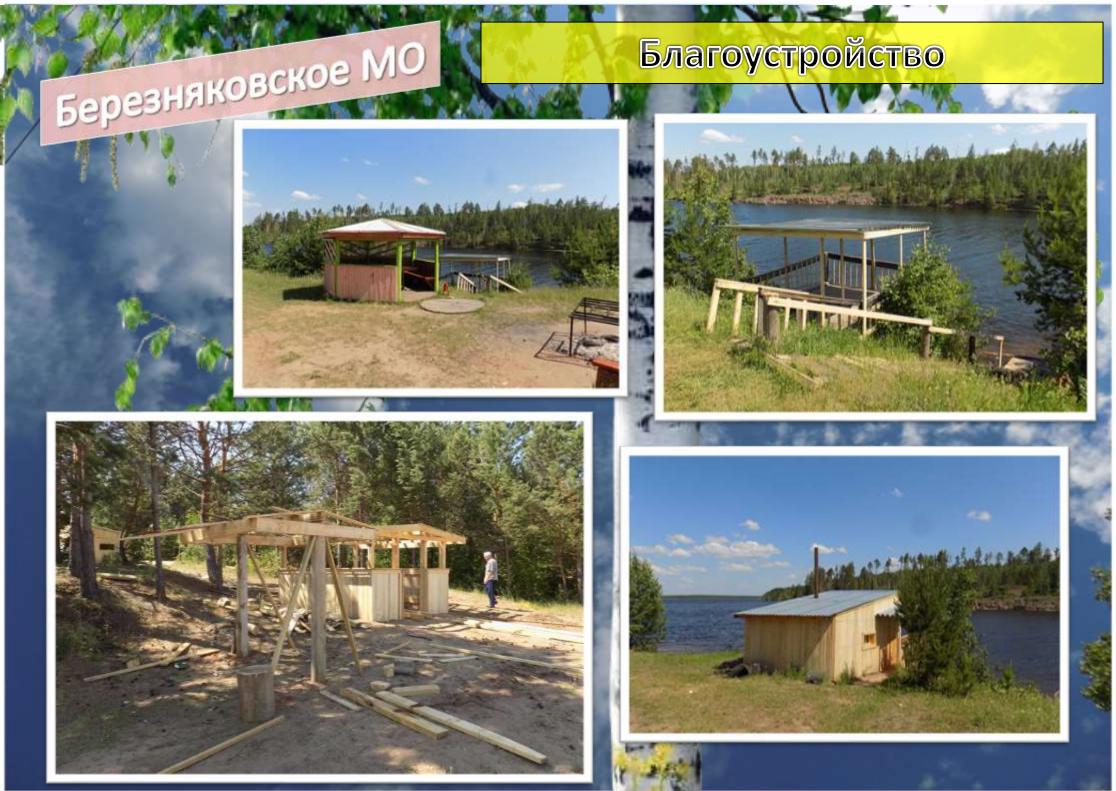

территории Приобретены средства пожаротушения – 55000 тыс. Очищенно территорий 60,3 т.м2 3 руб. Детская площадка – 99900 тыс. руб. 2 Произведены мероприятия 3 Спортивные уличные тренажёры – 99900 тыс. руб. Коновалов С.И. Уборка корта и территории школы Лузан А.Н. 4 Лакокрасочные изделия – 19835 тыс. руб. Обустройство зон отдыха п. Игирма Брюханов Е.А. Выделение пиломатериала для ремонта 000 «Омфал» тубдиспансера Мукорез В.А. Установка детской площадки Население посёлка п. Игирма Установка уличных спортивных тренажёров Администрация п. Березняки Косметический ремонт памятника Администрация, Совет участникам ВОВ п. Березняки ветеранов Закрытие свалки на 7 км. ООО «Грандсервис» Клименко И.К. Расширение кладбища Лузан А.Н. Ямочный ремонт по улицам Дирекция дорог



### Благоустройство









### Благоустройство









### Благоустройство























Благоустройство (субботники)





### Решение социальных вопросов

| N⁰ | Поселковые мероприятия за 2019 год                  | Участников |
|----|-----------------------------------------------------|------------|
| 1  | Новый год                                           | 260        |
| 2  | Детские поселковые ёлки                             | 115        |
| 3  | День защитника отечества                            | 70         |
| 4  | Международный день 8 Марта                          | 200        |
| 5  | День победы                                         | 650        |
| 6  | День матери (посещение на дому)                     | 60         |
| 7  | День памяти и скорби «Свеча памяти»                 | 100