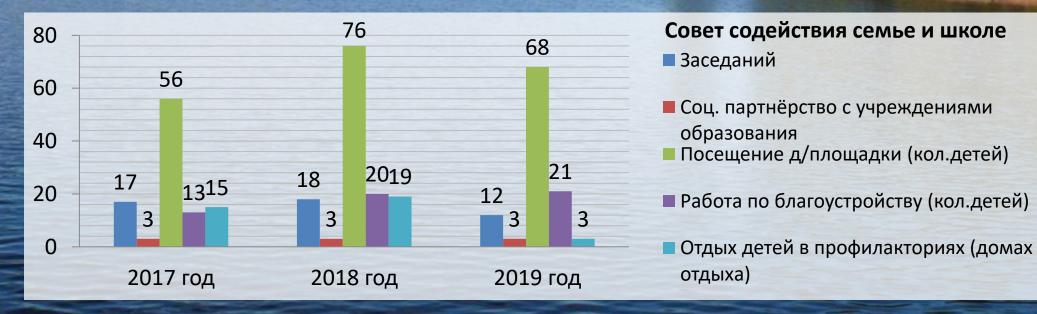

### Комиссии при администрации

#### При администрации работают комиссии:

•Жилищная комиссия по задолженности за коммунальные услуги

- •Комиссия по делам несовершеннолетних
- •Совет содействия семье и школе
- •Административная комиссия