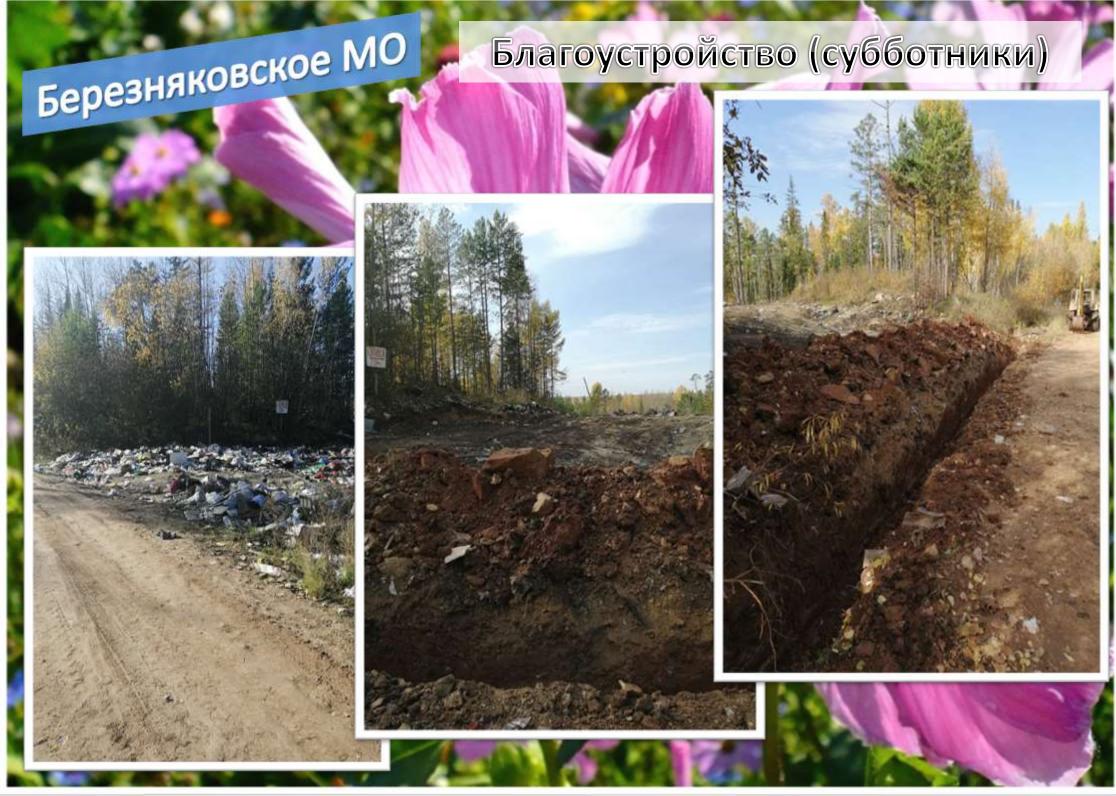

### Благоустройство

#### Освоено денежных средств За 2019 год п. Березняки - 30 1,5 тыс. руб. Всего: Проведено субботников 1 п. Игирма - 18 Освоено бюджетных средств т.р. Приняли участие по очистке и 2 1650 чел. благоустройству территории Приобретены средства пожаротушения – 55000 тыс. Очищенно территорий 60,3 т.м2 3 руб. Детская площадка – 99900 тыс. руб. 2 Произведены мероприятия 3 Спортивные уличные тренажёры – 99900 тыс. руб. Коновалов С.И. Уборка корта и территории школы Лузан А.Н. 4 Лакокрасочные изделия – 19835 тыс. руб. Обустройство зон отдыха п. Игирма Брюханов Е.А. Выделение пиломатериала для ремонта 000 «Омфал» тубдиспансера Мукорез В.А. Установка детской площадки Население посёлка п. Игирма Установка уличных спортивных тренажёров Администрация п. Березняки Косметический ремонт памятника Администрация, Совет участникам ВОВ п. Березняки ветеранов Закрытие свалки на 7 км. ООО «Грандсервис» Клименко И.К. Расширение кладбища Лузан А.Н. Ямочный ремонт по улицам Дирекция дорог

### Благоустройство

Благоустройство (субботники)