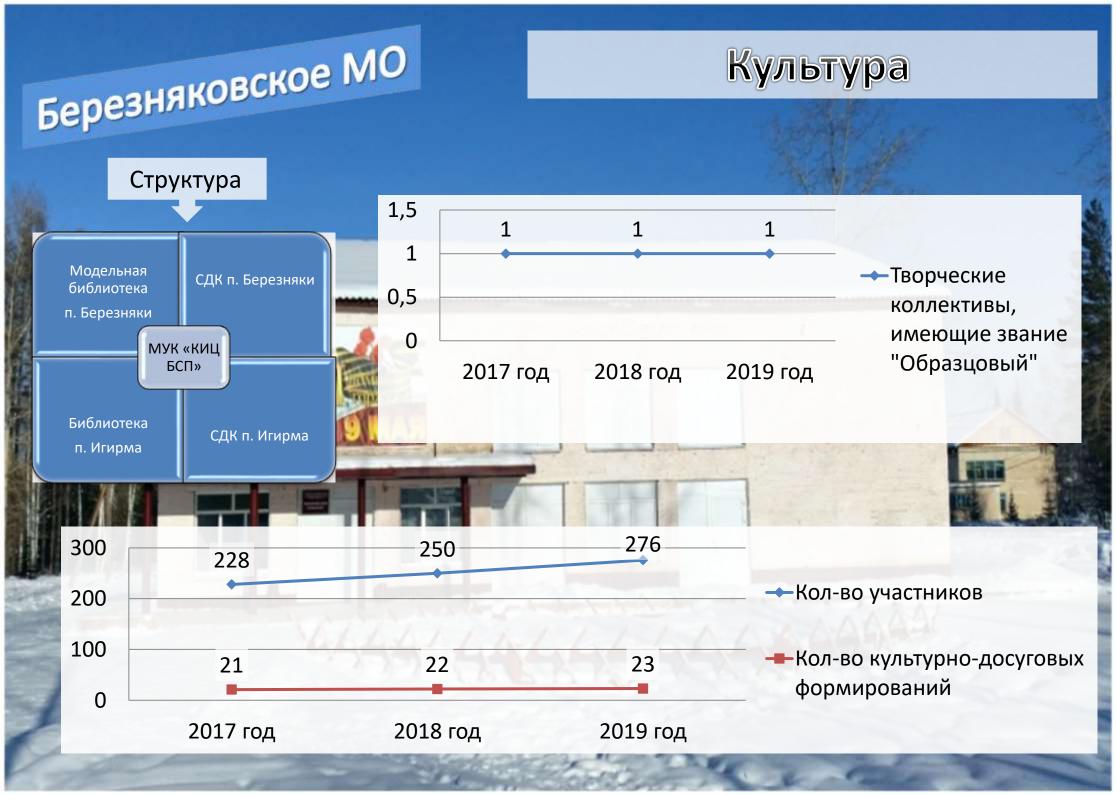

### Общественные формирования

| Nº | Общественные формирования БСП | чис. |
|----|-------------------------------|------|
| 1  | Женсовет                      | 2    |
| 2  | Совет ветеранов               | 2    |
| 3  | Совет отцов                   | 1    |
| 4  | Клубы по интересам            | 9    |
| 5  | Спортивные клубы              | 3    |
| 6  | Высшая народная школа         | 2    |
| 7  | Молодёжный парламент          | 1    |