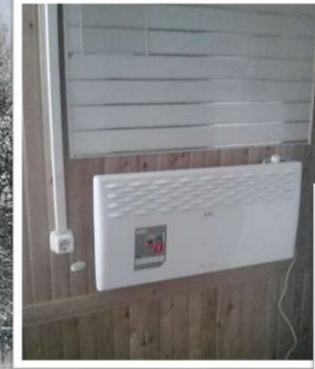

Произведена замена теплоснабжения СДК п. Игирма.

Здание переведено на электрообогрев. Произведено техническое присоединение Всего затрачено средств: 581,305 тыс. руб.