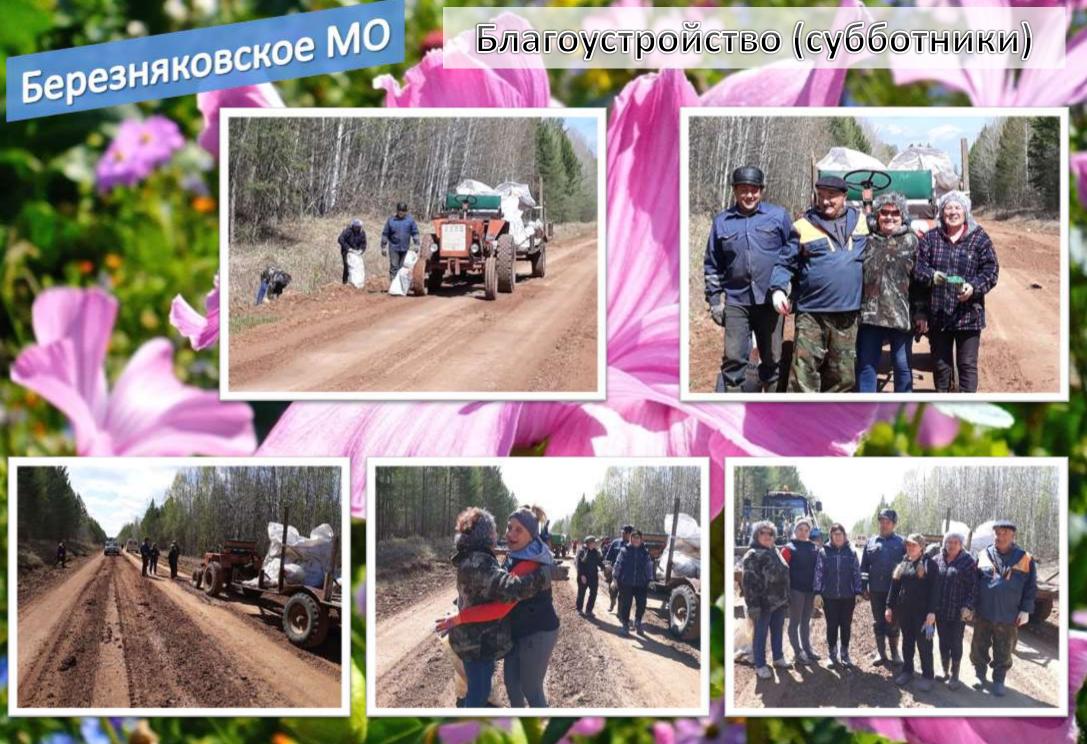

### Благоустройство

#### Освоено денежных средств За 2019 год п. Березняки - 30 1,5 тыс. руб. Всего: Проведено субботников 1 п. Игирма - 18 Освоено бюджетных средств т.р. Приняли участие по очистке и 2 1650 чел. благоустройству территории Приобретены средства пожаротушения – 55000 тыс. Очищенно территорий 60,3 т.м2 3 руб. Детская площадка – 99900 тыс. руб. 2 Произведены мероприятия 3 Спортивные уличные тренажёры – 99900 тыс. руб. Коновалов С.И. Уборка корта и территории школы Лузан А.Н. 4 Лакокрасочные изделия – 19835 тыс. руб. Обустройство зон отдыха п. Игирма Брюханов Е.А. Выделение пиломатериала для ремонта 000 «Омфал» тубдиспансера Мукорез В.А. Установка детской площадки Население посёлка п. Игирма Установка уличных спортивных тренажёров Администрация п. Березняки Косметический ремонт памятника Администрация, Совет участникам ВОВ п. Березняки ветеранов Закрытие свалки на 7 км. ООО «Грандсервис» Клименко И.К. Расширение кладбища Лузан А.Н. Ямочный ремонт по улицам Дирекция дорог

### Благоустройство

Благоустройство (субботники)