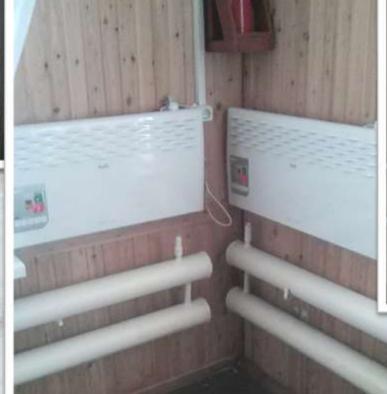

Произведена замена теплоснабжения СДК п. Игирма.

Здание переведено на электрообогрев. Произведено техническое присоединение Всего затрачено средств: 581,305 тыс. руб.