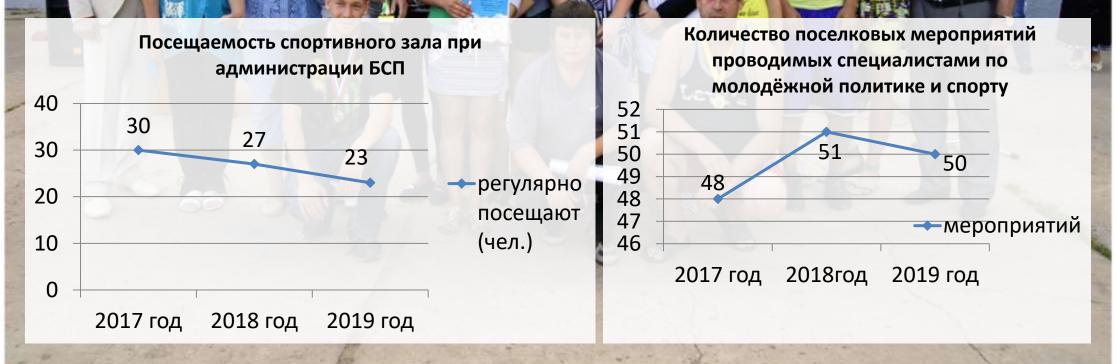

#### Молодёжная политика и спорт

На территории поселения имеются спортивные сооружения: п. Березняки: Стадион, спортивные сооружения, детские площадки спортзал в школе, спортзал в администрации.

п. Игирма: Стадион (футбольное поле), стадион при школе, спортзал

в школе, детские площадки.

Березняковское МО

Проводим в летнее время спортивные встречи, выезжаем на все спортивные мероприятия районного масштаба. В школах работают три преподавателя физкультуры. Два специалиста по молодёжной политике и спорту при администрации Березняковского сельского поселения. Созданы спортивные клубы, занимается спортом население всех возрастов, активную жизненную позицию в спорте занимают люди пенсионного возраста.

Продолжают работу спортивные залы при администрации БСП и в ДК п. Игирма, установлены тренажёры, бильярдные и теннисные столы.

Участие в районных и областных мероприятиях:

- 1) Областной конкурс «Лучший клубный работник модельного ДК»
- Областной конкурс «Лучший сельский Дом культуры»
- Районный конкурс профессионального мастерства «Лучший клубный работник 2019 года»
- 4) Выезд команд Совета ветеранов п.
   Березняки и п. Игирма в г. Железногорск