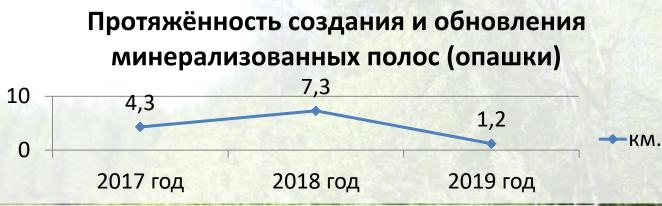

#### п. Березняки :

✓ Обновление мин.полосы вокруг свалки ТБО – 0,4
 га.;

Березняковское МО

 ✓ Уборка кустарников , 60,3м<sup>2</sup>. – 274,4м3.
 ✓ Приобретено в 2019г. пожарное оборудование: ранец противопожарный РП-18 «Ермак» – 2 шт.; мотопомпа противопожарная «Вепрь» МП-500БФ – 1 шт.; рукав пожарный напорный 50 к мотопомпе – 2 шт.; рукав, всасывающий к мотопомпе 50- 1 шт.
 п. Игирма :

 ✓ создание мин.полосы с юго - восточной стороны -1120м.;

 ✓ Уборка кустарников , мелких деревьев и сухой травы – 17,0м<sup>2</sup>. – 174,0 м3.