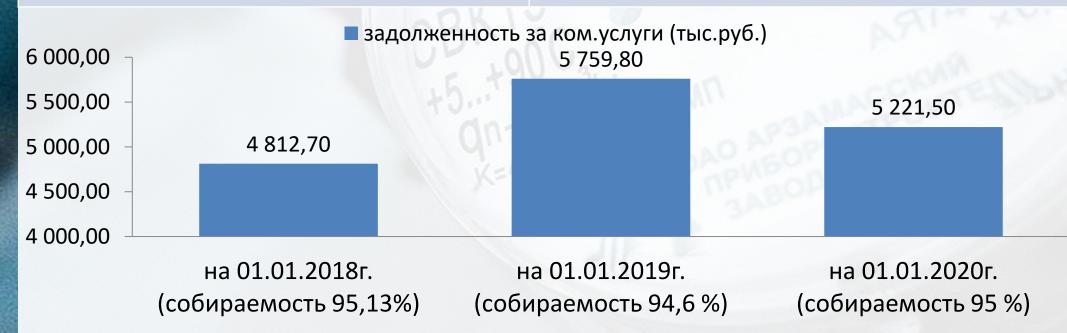

### Управление финансами

Бюджет Березняковского сельского поселения на 2019 год был утвержден Решением Думы Березняковского сельского поселения № 84 от 27.12.2018 года.

Доходная часть бюджета утверждена в сумме 17 002,50 тыс. рублей, в т.ч. безвозмездных поступлений в сумме 15 233,50 тыс. руб. из них объём межбюджетных трансфертов, получаемых из других бюджетов бюджетной системы РФ, в сумме 15 233,50 тыс. рублей. С учетом внесенных уточнений и изменений в течение отчетного периода доходная часть бюджета составила 22 717,20 тыс.рублей, в т.ч. объем безвозмездных поступлений 20 781,9 тыс. рублей.

Исполнение за 2019 год составило 22 645,69 тыс. рублей или 99,7 % к уточненному плану 2019 года, в том числе:

- по разделу «налоговые и неналоговые доходы» – исполнение составило 1 863,79 тыс.рублей или 96,3 % к уточненным показателям.

- по разделу «безвозмездные поступления» – исполнение составило 20 781,90 тыс.рублей или 100 % к уточненным показателям.