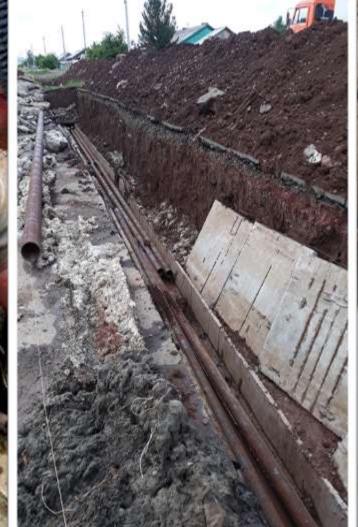

Березняковское МО

Подпрограмма «Модернизация объектов коммунальной инфраструктуры на 2014 – 2020гг. ОСВОЕНО НА 2019 ГОД

| 1 | Капитальный ремонт инженерных сетей (тепловые сети) (порыв) по ул. Макаровская д 1-3 п. Березняки      | 456,888 тыс. руб. |
|---|--------------------------------------------------------------------------------------------------------|-------------------|
| 2 | Капитальный ремонт инженерных сетей (тепловые<br>сети) (порыв) по ул. Романовская д 30-32 п. Березняки | 208,161 тыс. руб. |
| 5 | Ремонт летнего водопровода п. Игирма. Замена труб                                                      | 20 000 тыс. руб.  |
|   | ОСВОЕНО СРЕДСТВ ЗА 2019 ГОД                                                                            | 965,049 тыс. руб. |

### Жилищно-коммунальное хозяйство

Кап. ремонт тепловых сетей