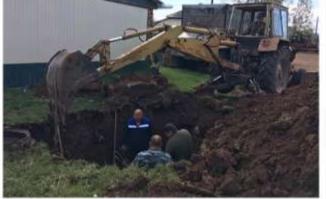

Березняковское МО

Подпрограмма «Модернизация объектов коммунальной инфраструктуры на 2014 – 2020гг. ОСВОЕНО НА 2019 ГОД

| 1 | Капитальный ремонт инженерных сетей (тепловые сети) (порыв) по ул. Макаровская д 1-3 п. Березняки      | 456,888 тыс. руб. |
|---|--------------------------------------------------------------------------------------------------------|-------------------|
| 2 | Капитальный ремонт инженерных сетей (тепловые<br>сети) (порыв) по ул. Романовская д 30-32 п. Березняки | 208,161 тыс. руб. |
| 5 | Ремонт летнего водопровода п. Игирма. Замена труб                                                      | 20 000 тыс. руб.  |
|   | ОСВОЕНО СРЕДСТВ ЗА 2019 ГОД                                                                            | 965,049 тыс. руб. |

### Жилищно-коммунальное хозяйство

Кап. ремонт тепловых сетей