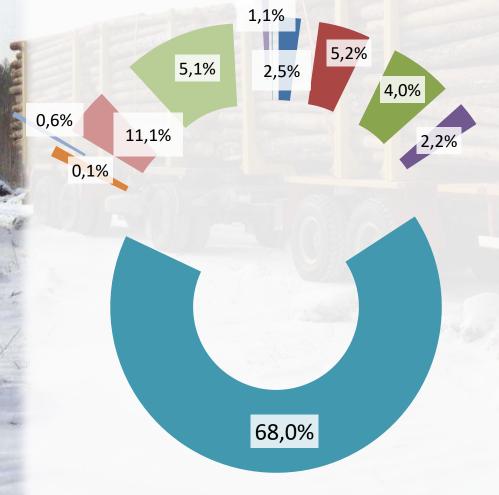

### Среднесписочная численность работающих человек - 803

Березняковское МО

- Сельское хозяйство 18 чел.
- Оптовая и розничная торговля 32 чел.
- Здравоохранение 42 чел.
- Жилищно-коммунальное хозяйство 20 чел.
- Другие виды деятельности в т.ч. вахтовый метод 546 чел.
- Культура 9 чел.
- Лесничество 4 чел.
- Лесная промышленность 38 чел.
- Образование 88 чел.
- Транспорт и связь 1 и 4 чел.
- Управление и обеспечение воинской безопасности 1 чел.