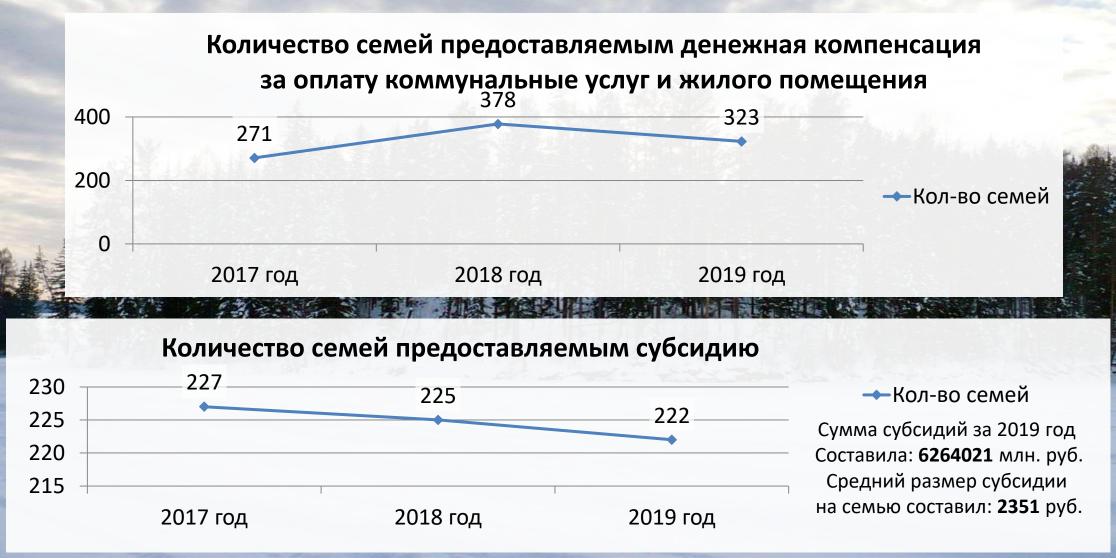

### Население составляет 1701 человек

Березняковское МО

Трудоспособного возраста-803

🔳 Пенсионеры- 517

🔳 Льготная категория чел.-133

Студенты, учащиеся, дети-248

Среднемесячная пенсия составляет 15,9 тыс. руб.