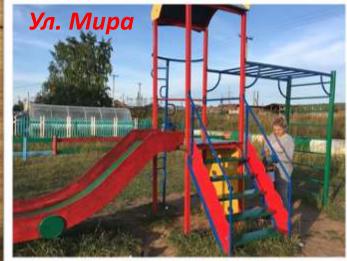

### Народные инициативы

Отчёт об использовании субсидии в целях софинансирование расходов,

связанных с реализацией мероприятий перечня проектов народных инициатив по состоянию на 31 декабря 2019 года

| Nº, n/n | Наименование мероприятия                                                                                                                                  | учетом пе | ный объем финан<br>рераспределения<br>по результатам эн | і между           | Фактические расходы<br>(освоено), руб. |                     |                   | Остаток        | Степень<br>выполнения |
|---------|-----------------------------------------------------------------------------------------------------------------------------------------------------------|-----------|---------------------------------------------------------|-------------------|----------------------------------------|---------------------|-------------------|----------------|-----------------------|
|         |                                                                                                                                                           | всего     | областной<br>бюджет                                     | местный<br>бюджет | всего                                  | областной<br>бюджет | местный<br>бюджет | субсидии, руб. | мероприятия, %        |
| 1       | Текущий ремонт зрительного зала СДК п.<br>Березняки (замена входной двери и двери<br>запасного выхода, частичная замена облицовки<br>стены) МУК "КИЦ БСП" | 175400,00 | 173645,75                                               | 1754,25           | 175400,00                              | 173645,75           | 1754,25           | 0,00           | 100                   |
| 2       | Приобретение музыкального, звукового<br>оборудования и ноутбука для ДК п. Игирма<br>(МУК "КИЦ БСП")                                                       | 88000,00  | 87119,87                                                | 880,13            | 88000,00                               | 87119,87            | 880,13            | 0,00           | 100                   |
| 3       | Приобретение и установка собственными<br>силами детской площадки на ул.Янгеля,25А в п.<br>Березняки                                                       | 99900,00  | 98900,86                                                | 999,14            | 99900,00                               | 98900,86            | 999,14            | 0,00           | 100                   |
| 4       | Приобретение и установка собственными<br>силами уличных тренажёров (2 шт.) на<br>ул.Янгеля,25А в п. Березняки                                             | 99900,00  | 98900,86                                                | 999,14            | 99900,00                               | 98900,86            | 999,14            | 0,00           | 100                   |
| 5       | Приобретение лакокрасочной продукции для<br>покраски малых форм (99 кг) в п. Березняки, п.<br>Игирма                                                      | 19831,00  | 19632,66                                                | 198,34            | 19831,00                               | 19632,66            | 198,34            | 0,00           | 100                   |
|         | ИТОГО:                                                                                                                                                    | 483031,00 | 478200,00                                               | 4831,00           | 483031,00                              | 478200,00           | 4831,00           |                |                       |

### Народные инициативы

Приобретение и установка спортивных уличных тренажёров

Приобретение лакокрасочных изделий и покраска детских площадок