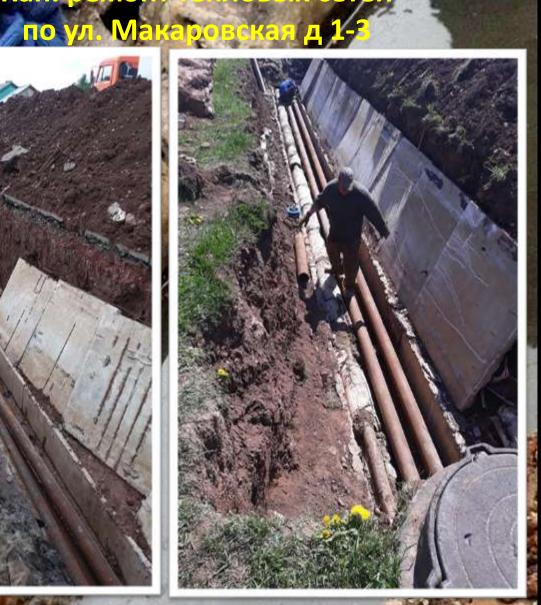

Березняковское МО

Подпрограмма «Модернизация объектов коммунальной инфраструктуры на 2014 – 2020гг. ОСВОЕНО НА 2019 ГОД

| 1 | Капитальный ремонт инженерных сетей (тепловые сети) (порыв) по ул. Макаровская д 1-3 п. Березняки      | 456,888 тыс. руб. |
|---|--------------------------------------------------------------------------------------------------------|-------------------|
| 2 | Капитальный ремонт инженерных сетей (тепловые<br>сети) (порыв) по ул. Романовская д 30-32 п. Березняки | 208,161 тыс. руб. |
| 5 | Ремонт летнего водопровода п. Игирма. Замена труб                                                      | 20 000 тыс. руб.  |
|   | ОСВОЕНО СРЕДСТВ ЗА 2019 ГОД                                                                            | 965,049 тыс. руб. |

### Жилищно-коммунальное хозяйство

Кап. ремонт тепловых сетей