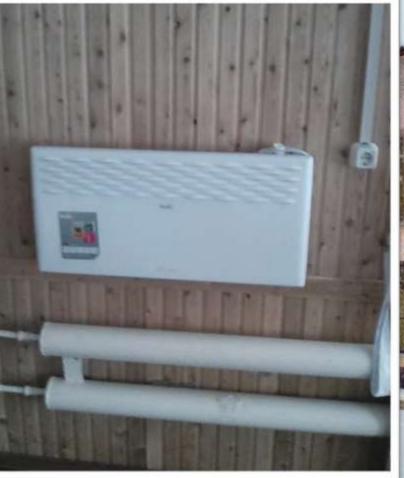

Произведена замена теплоснабжения СДК п. Игирма.

Здание переведено на электрообогрев. Произведено техническое присоединение Всего затрачено средств: 581,305 тыс. руб.

### СДК п. Игирма