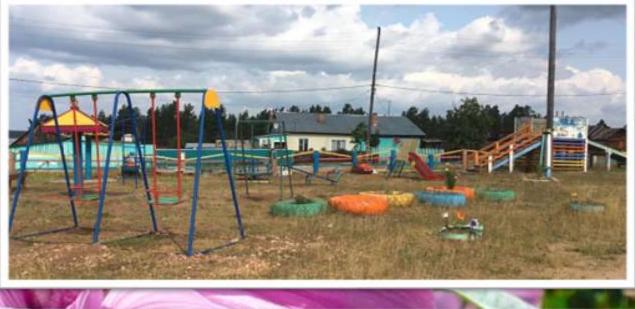

территорий 60,3 т.м2 3 руб. Детская площадка – 99900 тыс. руб. 2 Произведены мероприятия 3 Спортивные уличные тренажёры – 99900 тыс. руб. Коновалов С.И. Уборка корта и территории школы Лузан А.Н. 4 Лакокрасочные изделия – 19835 тыс. руб. Обустройство зон отдыха п. Игирма Брюханов Е.А. Выделение пиломатериала для ремонта 000 «Омфал» тубдиспансера Мукорез В.А. Установка детской площадки Население посёлка п. Игирма Установка уличных спортивных тренажёров Администрация п. Березняки Косметический ремонт памятника Администрация, Совет участникам ВОВ п. Березняки ветеранов Закрытие свалки на 7 км. ООО «Грандсервис» Клименко И.К. Расширение кладбища Лузан А.Н. Ямочный ремонт по улицам Дирекция дорог



### Благоустройство









### Благоустройство









### Благоустройство























Благоустройство (субботники)





### Решение социальных вопросов

| N⁰ | Поселковые мероприятия за 2019 год                  | Участников |
|----|-----------------------------------------------------|------------|
| 1  | Новый год                                           | 260        |
| 2  | Детские поселковые ёлки                             | 115        |
| 3  | День защитника отечества                            | 70         |
| 4  | Международный день 8 Марта                          | 200        |
| 5  | День победы                                         | 650        |
| 6  | День матери (посещение на дому)                     | 60         |
| 7  | День памяти и скорби «Свеча памяти»                 | 100        |
| 8  | День молодёжи                                       |