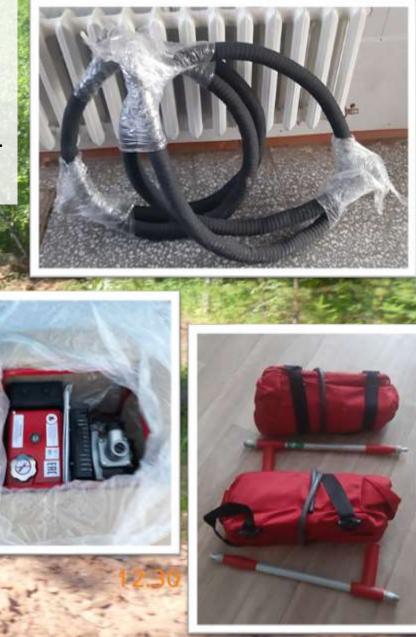

#### п. Березняки :

✓ Обновление мин.полосы вокруг свалки ТБО – 0,4
 га.;

Березняковское МО

 ✓ Уборка кустарников , 60,3м<sup>2</sup>. – 274,4м3.
 ✓ Приобретено в 2019г. пожарное оборудование: ранец противопожарный РП-18 «Ермак» – 2 шт.; мотопомпа противопожарная «Вепрь» МП-500БФ – 1 шт.; рукав пожарный напорный 50 к мотопомпе – 2 шт.; рукав, всасывающий к мотопомпе 50- 1 шт.
 п. Игирма :

 ✓ создание мин.полосы с юго - восточной стороны -1120м.;

 ✓ Уборка кустарников , мелких деревьев и сухой травы – 17,0м<sup>2</sup>. – 174,0 м3.